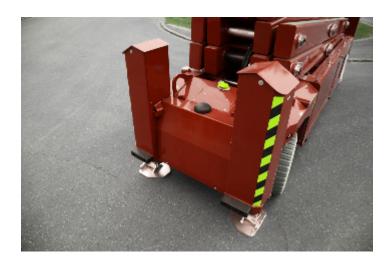

## **Product description**

- The combination of the compact dimensions (only 1,22 m width) and a 90° steering angle promises maximum flexibility
- An electro-hydraulic drive ensures even during long working cycles the necessary power reserves
- The proportional control for all functions of the working platform (driving, lifting, lowering) guarantee precisely and smooth operations
- Via touch of the button the working platform levels thanks to the patented PB support system automatically within a few seconds in an absolute safe position
- $\bullet$  Thus the scissor lift is also suitable for inner-city operations on common sidewalks and at tight spaces and this with a working height of 22,50 m  $\,$