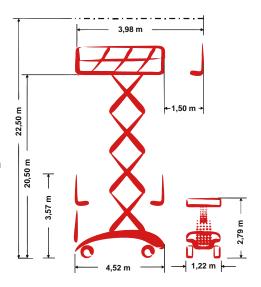

#### **Technical specifications**

| Working height                   | 22,50 m  | Platform extension (scissors) | 1,50 m                  |
|----------------------------------|----------|-------------------------------|-------------------------|
| Platform height                  | 20,50 m  | Steigfähigkeit                | 25 %                    |
| Lift capacity                    | 600 kg   | Speed - stowed                | 1,63 km/h               |
| Lift capacity platform extension | 600 kg   | Speed - raised                | 0,13 km/h               |
| Total length                     | 4,52 m   | Antriebsart                   | Electro-hydraulic drive |
| Total width                      | 1,22 m   | Battery capacity              | 640 Ah                  |
| Total height                     | 3,57 m   | Area of application           | indoor + outdoor        |
| Wenderadius Außen                | 2,79 m   | People indoor                 | 2                       |
| Transporthöhe                    | 2,79 m   | People outdoor                | 2                       |
| Total weight                     | 9.884 kg | Drivable at full height       | Yes                     |

#### **Product diagram**

We reserve the right to make technical changes / improvements.