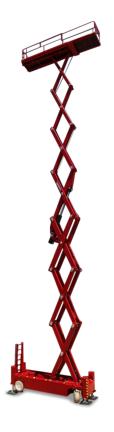

### **PB S225-12ES**

Self-propelled Scissor lift 22,50 m Working height 1,22 m Total width indoor + outdoor

# PB S225-12ES

Self-propelled Scissor lift 22,50 m Working height 1,22 m Total width indoor + outdoor